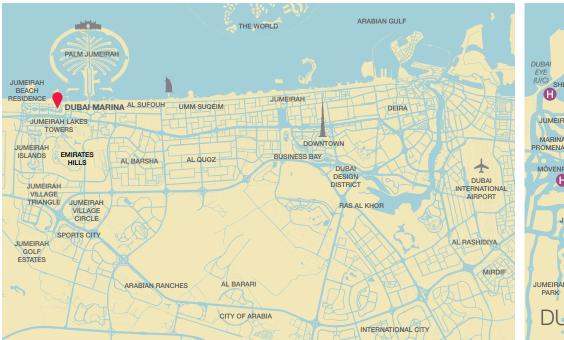

# DUBAI MARINA

11

As the largest man-made marina in the world, Dubai Marina is made up of over 200 residential high rises include 23 Marina, Princess Tower and Ocean Heights and offers residents a host of retail, leisure, hotels, and dining opportunities with The Marina Mall, the 5-star Address Dubai Marina Hotel, and Pier 7 being the stand out attractions.

Knigh

No.

Considered to be 'New Dubai' at its best, all properties come equipped with all the mod cons and high specifications you'd expect from luxury Dubai property. Dubai Marina properties range from one bedroom studio apartments to super luxury penthouses. An attraction within itself, the cosmopolitan district is also popular with business executives and tourists thanks to a nimiety of top end hotels.

#### PALM JUMEIRAH BLUEWATERS ISLAND (U/C) SKYDIVE DUBAI RITZ HABTOOR B CARLTON SHERATON GRAND THE BEACH G 0 HILTON MÖVENPICK LE ROYAL MERIDIEN CAYAN JUMEIRAH BEACH RESIDENCE TOWER MARINA PRINCESS MARINA MARINA MALL TOWER PROMENADE YACHT WALK n m CLUB MÖVENPICK MJLT METRO STATION METRO Ø STATION ALMAS JUMEIRAH B TOWER LAKES TOWERS PULLMAN JUMEIRAH HEIGHTS EMIRATES GOLF CLUB JUMEIRAH P ISLANDS EMIRATES JUMEIRAH INTERNATIONAL SCHOOL EMIRATES HILLS **DUBAI MARINA**

## **KEY FEATURES**

• The Dubai Marina is 2 miles long and will be accommodating over 120,000 residents once completed.