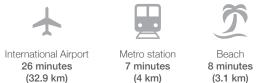

## AVERAGE DRIVING DISTANCES

Driving distances are approximate and are taken from Google Maps to represent the average driving distances discounting any possible traffic.

Shopping Mall (*Dubai Marina Mall*) 8 minutes (4.1 km)

8 minutes (4.5 km)

School (Regent International School) 11 minutes (7.6 km)

KnightFrank.ae 9 @KnightFrankME (Arabic) 9 @KnightFrankUAE (English) in Knight Frank Middle East f Knight Frank ME iiii Knight Frank LLP